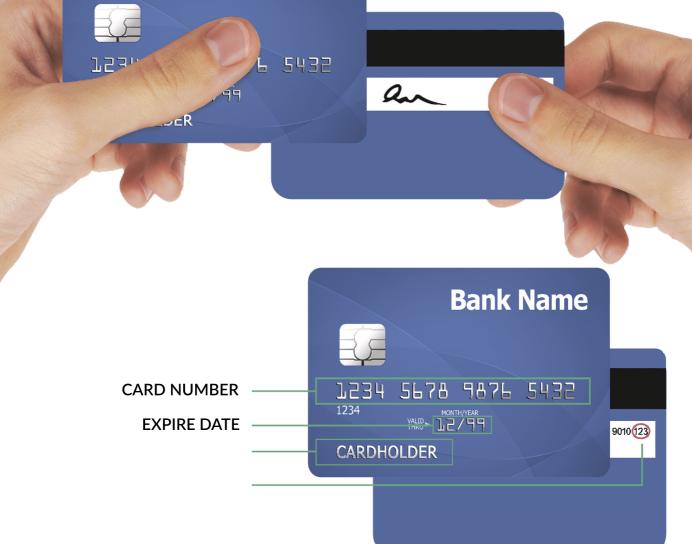

## opened for us.

**Bank Name** 5432

IMPORTANT: please NOTE that all documents should be in a good quality, colored, readable, full-sized, with all borders and corners visible (so please leave more space at all sides of the document, even 5mm from the border of the document, will be enough).