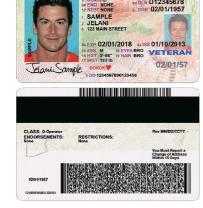

## Take a photo of your passport. Please make sure that ALL 4 corners of the document and the applicant's full name are visible.

**Proof of ID** 

DRIVER LICENSE

**ANYWHERE** 

Please, note that scanned copies are not acceptable.

You can also take a photo of your ID or national identity card. (the documents must contain your nationality and place of birth).