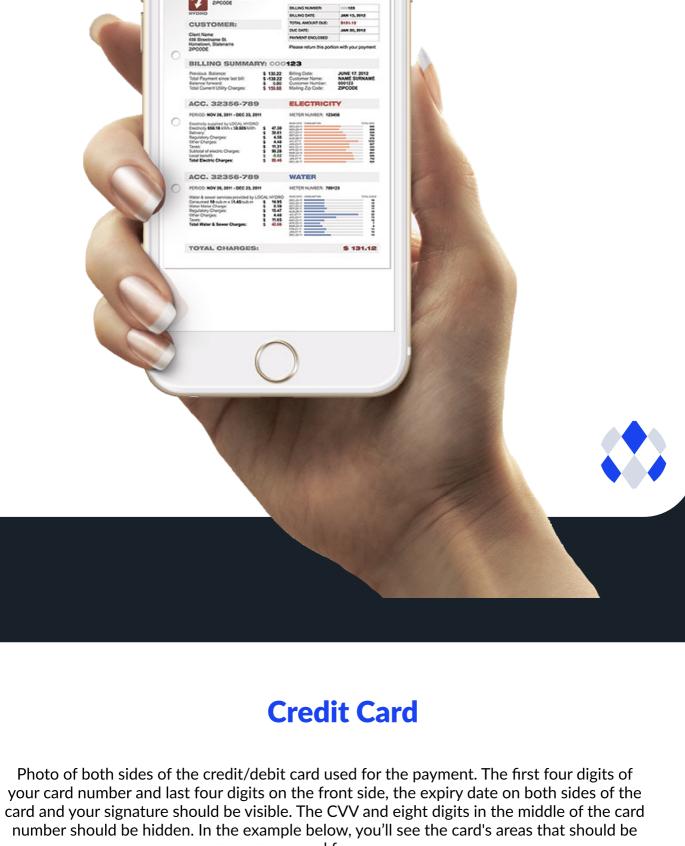

## **Proof of Residence** Any utility bill (electricity, gas, water, or a landline phone) - (issued within the last three

months), bank statement (issued within the previous six months), or certificate of residence (issued within the last six months). Full name(not initials), address, and date must be unmistakable, and the archive must be dated inside three months. Kindly ensure that ALL 4 corners of the report are noticeable.

Please NOTE: that mobile phone or mobile internet bills are not accepted, bills from shops/service centers/car insurance also can't be accepted.